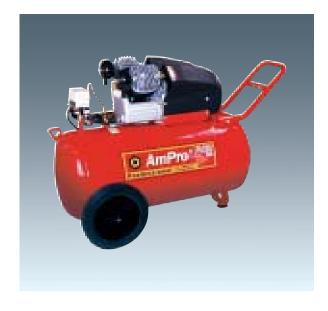

## PA2000-05 5HP Air Compressor (Oil Lubed)

- Two-cylinder design for balanced delivery
- 21 Gallon air tank
- · Oil lubricated for long life
- Delivery: 8.0 SCFM @40PSI 6.2 SCFM @90PSI
- Maximum pressure: 140PSI
- 115V 60Hz 1-Phase 4-Pole
- Thermal overload protection
- Built-in regulator

## Specifications: