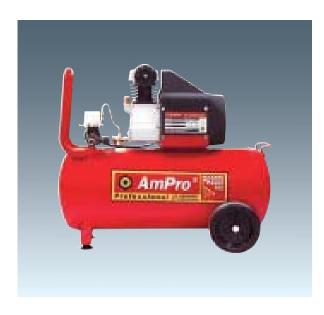

## PA2000-01 4HP Air Compressor (Oil Lubed)

- Single-cylinder, direct drive
- 13 Gallon air tank
- · Oil lubricated for long life
- Delivery: 6.3 SCFM @40PSI 5.0 SCFM @90PSI
- Maximum pressure: 140PSI
- 115V 60Hz 1-Phase 2-Pole
- · Thermal overload protection
- Built-in regulator

## Specifications:

| Power (HP)    |
|---------------|
| 4             |
| Tank Capacity |
| 13 Gallons    |
| SCFM @ 40 PSI |
| 6.3           |
| SCFM @ 90 PSI |