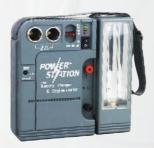

## **T75718** Power Station

Provides portable DC power for many applications

- · Stores sufficient power to start vehicles
- Rechargeable from household AC or vehicle DC cigarette lighter socket
- Delivers from 80w for 1.1 hours, to 5w for 16.8 hours
- · LED charge display, 10 amp safety fuse
- · Convenient shoulder carry strap
- Accessories: DC12v input charging plug, AC adaptor, booster cables for engine starting, and vehicle battery charging detachable power light with stand
- DC applications: vehicle accessories, camping equipment, entertainment, communications, and lighting equipment