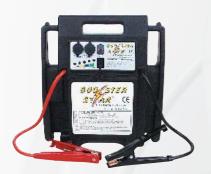

## **T75715** Rechargeable Jump Start System

Portable jump starting power for repeat starts

- · Integral, heavy-duty booster cables & crocodile clamps
- · Recharges via supplied 110v AC transformer
- 5 Level charge display, 10 amp safety fuse
- Also powers other DC applications: vehicle accessories, camping equipment, entertainment, communications, and lighting equipment
- · Twin 12 volt DC inlet and outlet ports