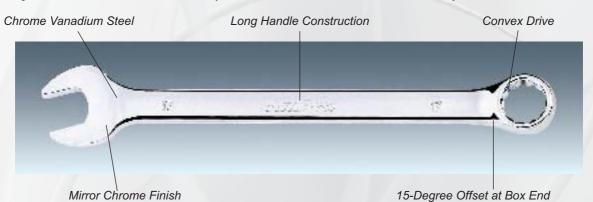

## **Combination Wrenches**

## Long Style Combination Wrenches (Mirror Finish, Convex Drive, 12PT)

| Model  | Description | Model  | Description |
|--------|-------------|--------|-------------|
| Model  | Description | Model  | Description |
| T40006 | 6mm         | T40019 | 19mm        |
| T40007 | 7mm         | T40020 | 20mm        |
| T40008 | 8mm         | T40021 | 21mm        |
| T40009 | 9mm         | T40022 | 22mm        |
| T40010 | 10mm        | T40023 | 23mm        |
| T40011 | 11mm        | T40024 | 24mm        |
| T40012 | 12mm        | T40025 | 25mm        |
| T40013 | 13mm        | T40026 | 26mm        |
| T40014 | 14mm        | T40027 | 27mm        |
| T40015 | 15mm        | T40028 | 28mm        |
| T40016 | 16mm        | T40029 | 29mm        |
| T40017 | 17mm        | T40030 | 30mm        |
| T40018 | 18mm        | T40032 | 32mm        |