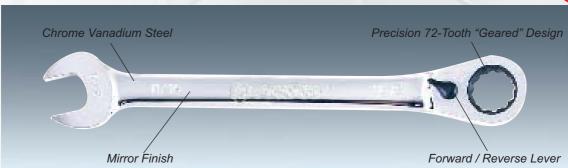

## Reversible Gearded Ratcheting Wrenches

## Reversible "Geared" Ratcheting Combination Wrenches (Mirror Finish, Convex Drive, 12PT)

New

| Model  | Description |
|--------|-------------|
|        | ,           |
| T41608 | 8mm         |
| T41609 | 9 <i>mm</i> |
| T41610 | 10mm        |
| T41611 | 11mm        |
| T41612 | 12mm        |
| T41613 | 13mm        |
| T41614 | 14mm        |
| T41615 | 15mm        |
| T41616 | 16mm        |
| T41617 | 17mm        |
| T41618 | 18mm        |
| T41619 | 19mm        |
|        |             |