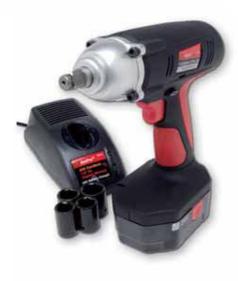

#### T80251

#### 24V Cordless 1/2" Drive Impact Wrench

- Super power impact transmission
- 24ft/lbs Maximum torque
- Free speed: 2,300RPM
- Ergonomic soft grip handle for comfort
- Metal front housing embraces tool durability
- Forward-Reverse power control
- Accessories includes 1 Hr. Quick Battery Charger and 4 Sockets (11/16", 3/4", 13/16", 15/16")
- Heavy-duty 24V battery pack
- Soft Painting Finishing

| Voltage       | 24V           |
|---------------|---------------|
| Battery       | 1900mAh Ni-Cd |
| Single Speed  | 2300rpm       |
| Chuck         | 1/2"          |
| Charging Time | 1H            |