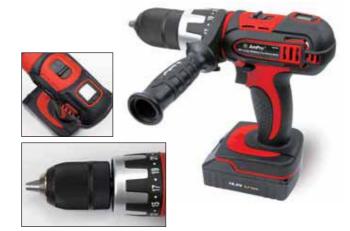

## T80506

### 18V Li-ion Cordless Drill

- 13mm keyless chuck with auto lock
- 24-torque settings drill mode
- 2-speed gearbox
- Ergonomic cushion grip
- Built-in LED work light
- LCD battery indicator
- Soft Painting Finishing

| Voltage       | 18V                  |
|---------------|----------------------|
| Battery       | 1500mAh Li-ion       |
| Speed         | 0-350rpm / 0-1250rpm |
| Torque Force  | 23-25nm              |
| Charging Time | 1H                   |