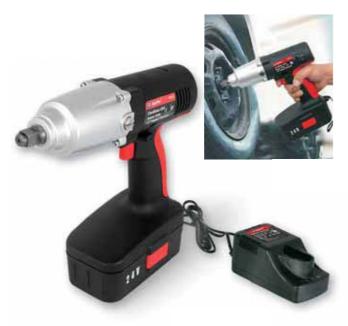

## T80252

# 24V Cordless Impact Wrench

- Maximum torque: 350 ft.lbs (480Nm)
- Working torque: 300 ft.lbs (420Nm)
- Super Duty 24V 2400mAh Ni-MH Quick Charge Battery
- Ergonomic soft grip handle for comfort
- Metal front housing embraces tool durability
- Forward-Reverse power control
- Heavy-duty 24V battery pack
- Soft Painting Finishing

| Voltage           | 24V           |
|-------------------|---------------|
| Battery           | 2400mAh Ni-Mh |
| Speed             | 2300rpm       |
| Chuck             | 13mm          |
| Charging Time     | 1H            |
| Max. Torque Force | 400 N.M       |