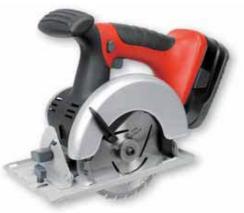

# T80549

#### **18V Cordless Circular Saw**

- High performance motor
- Keyless bevel angle and cutting depth adjustment
- Spindle lock for easy blade replacement
- Ergonomic cushion grip
- Soft Painting Finishing

| Voltage       | 18V           |
|---------------|---------------|
| Battery       | 1500mAh Ni-Mh |
| Speed         | 3400rpm       |
| Blade Size    | 136mm         |
| Charging Time | 1H            |