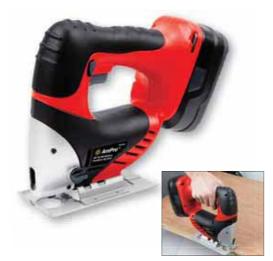

### T80548

#### 18V Cordless Jig Saw

- High performance motor for high efficiency cutting
- Pendulum function
- Cushion grip for maximum comfort
- Soft Painting Finishing

| Voltage          | 18V           |
|------------------|---------------|
| Battery          | 1500mAh Ni-Mh |
| Speed            | 3000rpm       |
| Cutting Capacity |               |
| Steel            | 8mm           |
| Wood             | 80mm          |
| Charging Time    | 1H            |