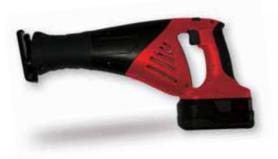

## T80552

## 18V Cordless Reciprocating Saw

- High performance reciprocating mechanism offers the user optimized power to weight ratio
- Variable speed trigger for quick controlled cuts
- Lock-off switch ensures safety operating
- Lever-action keyless blade clamp for quick and easy blade replacement
- Pivoting shoe with open top for high stability and blade visibility during the cut
- Anti-slip cushion grip for comfort operating
- Soft Painting Finishing

| Voltage       | 18V           |
|---------------|---------------|
| Battery       | 1500mAh Ni-Mh |
| Speed         | 0-3000rpm     |
| Charging Time | 1H            |