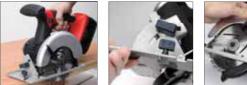

# T80549

#### **18V Cordless Circular Saw**

- High performance motor
- Keyless bevel angle and cutting depth adjustment
- Spindle lock for easy blade replacement
- Ergonomic cushion grip
- Soft Painting Finishing

| Voltage       | 18V           |
|---------------|---------------|
| Battery       | 1500mAh Ni-Mh |
| Speed         | 3400rpm       |
| Blade Size    | 136mm         |
| Charging Time | 1H            |