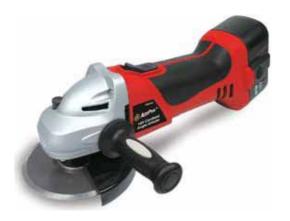

## 18V Cordless Angle Grinder

- Aluminum gear housing for durability and prolonged life
- Spindle lock for easy disc replacement
- High performance motor for high efficiency cutting
- Multi positions handle with cover for advantage use
- Slim body design ensures a secure grip at all times
- Soft Painting Finishing