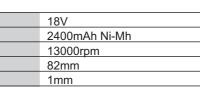

| Voltage   | 18V           |
|-----------|---------------|
| Battery   | 2400mAh Ni-Mh |
| Speed     | 7000rpm       |
| Disc Size | 115mm         |

Voltage

Battery Speed

Planning Widrh

Planning Depth

**Charging Time** 