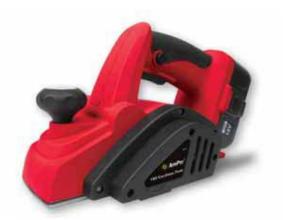

## **18V Cordless Planer**

- Lock-off button for safety operating
- Micro depth adjustment for precise control
- Precision machined aluminum base for planing accuracy
- Soft Painting Finishing