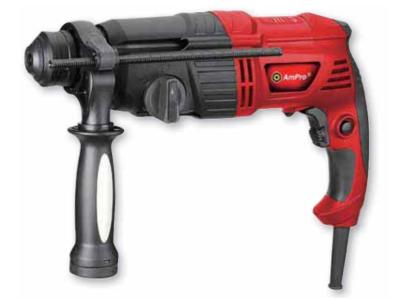

## T80806

## **800W Rotary Hammer**

- SDS Plus chuck for quick drill replacement
- Pneumatic hammer function
- Impact/drill/chisel function for various applications
- Cushion grip for maximum comfort
- Soft Painting Finishing

| Voltage/Frequency | 230V~50Hz |
|-------------------|-----------|
| Power             | 800W      |
| Speed             | 0-1000rpm |
| Drilling Capacity |           |
| Steel             | 13mm      |
| Concrete          | 26mm      |
| Wood              | 30mm      |
| Chuck             | 13mm      |