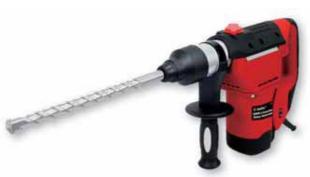

## T80808

## 1050W Rotary Hammer

- SDS plus chuck for quick drill replacement
- Pneumatic hammer function
- Impact / drill / chisel function for various applications
- Cushion grip for comfort
- Soft Painting Finishing

| Voltage/Frequency | 230V~50Hz |
|-------------------|-----------|
| Power             | 1050W     |
| Speed             | 0-800rpm  |
| Drilling Capacity |           |
| Steel             | 13mm      |
| Concrete          | 32mm      |
| Wood              | 36mm      |
| Chuck             | 13mm      |