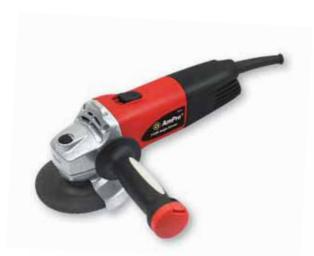

### T80813

## 710W Angle Grinder

- Aluminum alloy gear housing for durability and prolonged life
- Spindle lock for easy disc replacement
- Multi positions handle with cover for advantage use
- Slim body design ensure a secure grip at all times
- Soft Painting Finishing

| Voltage/Frequency | 230V~50Hz |
|-------------------|-----------|
| Power             | 710W      |
| No-Load Speed     | 10500rpm  |
| Disc Size         | 115mm     |