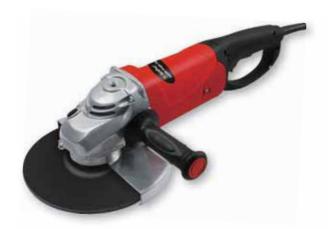

### T80815

## 2200W Angle Grinder

- Aluminum alloy gear housing for durability and prolonged life
- Spindle lock for easy disc replacement
- Multi positions handle with cover for advantage use
- Safety large trigger switch for comfortable operation
- Soft Painting Finishing

| Voltage/Frequency | 230V~50Hz |
|-------------------|-----------|
| Power             | 2200W     |
| No-Load Speed     | 5800rpm   |
| Disc Size         | 230mm     |