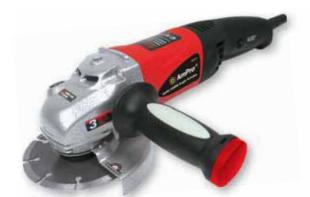

#### T80814

# 850W Angle Grinder

- Aluminum alloy gear housing for durability and prolonged life
- Spindle lock for easy disc replacement
- Multi positions handle with cover for advantage use
- Slim body design ensure a secure grip at all times
- Soft Painting Finishing

| Voltage/Frequency | 230V~50Hz |
|-------------------|-----------|
| Power             | 850W      |
| No-Load Speed     | 11000rpm  |
| Disc Size         | 125mm     |